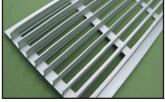

#### **A-Series Grilles**

A4 - 3 7/8" Clear Anodized Aluminum, Uni-Directional Grille

#### **B-Series Grilles**

B3 - 2 7/8" Clear Anodized Aluminum, Bi-Directional Grille

#### **C-Series Grilles**

C3 - 4" Clear Anodized Aluminum, Straight Blade Grille