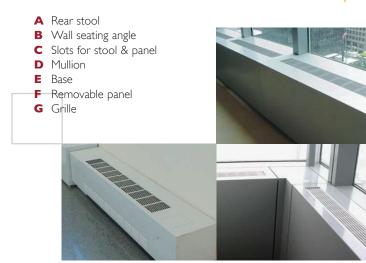

A5 - 4 7/8" Clear Anodized Aluminum, Uni-Directional Grille



B4 - 3 7/8" Clear Anodized Aluminum, Bi-Directional Grille



C4 - 5" Clear Anodized Aluminum, Straight Blade Grille



All Grilles sized to fit any opening

#### **Floor Grilles**



Heavy Duty Aluminum Floor Grille



Stainless Steel Floor Grille



B5 - 4 7/8" Clear Anodized Aluminum, Bi-Directional Grille



B6 - 5 7/8" Clear Anodized Aluminum, Bi-Directional Grille



B65 - 6 1/2" Clear Anodized Aluminum, Bi-Directional Grille



C6 - 6" Clear Anodized Aluminum, Straight Blade Grille

#### **Framed Grilles**



C Style Framed Aluminum, Straight Blade Grille



B Style Framed Aluminum, Bi-Directional Grille

# CLOVER





PARQUET



SQUARE



ITALIA



MEDIEVAL



ROUND



TIFFANY



# USTOM ENCLOSURE COMPONENTS





# RCHITECTURAL METALS

G

Wenig product offerings range from Air Conditioning Sleeves and Curtain Pockets to Stainless Steel Cladding of Escalators as well as other Architectural Metals requirements.

#### **Curtain Pockets**



#### **Air Conditioning Sleeves and Components**



Stamped Steel Louvers

#### **Architectural Metals**



Stainless Steel Enclosures



Aluminum Grille Louvers

Escalator Panels



#### **Bookshelves**



Stand alone or part of enclosures

#### **Column Covers**



Custom designed to fit any area



P. 631.464.4533 F. 631.464.4536 © 2017 Wenig Co. All rights reserved W003 45 Ranick Drive East, Suite B, Amityville, New York 11701 www.wenigco.com