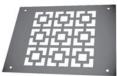

*



C3 - 4" Clear Anodized Aluminum, Straight Blade Grille

### Architectural Grilles







A5 - 4 7/8" Clear Anodized Aluminum, Uni-Directional Grille



B4 - 3 7/8" Clear Anodized Aluminum, Bi-Directional Grille



C4 - 5" Clear Anodized Aluminum, Straight Blade Grille



All Grilles sized to fit any opening

#### **Floor Grilles**



Heavy Duty Aluminum Floor Grille



Stainless Steel Floor Grille



B5 - 4 7/8" Clear Anodized Aluminum, Bi-Directional Grille



B6 - 5 7/8" Clear Anodized Aluminum, Bi-Directional Grille



B65 - 6 1/2" Clear Anodized Aluminum, Bi-Directional Grille



C6 - 6" Clear Anodized Aluminum, Straight Blade Grille

#### **Framed Grilles**



C Style Framed Aluminum, Straight Blade Grille



B Style Framed Aluminum, Bi-Directional Grille

# CLOVER





PARQUET



SQUARE



ITALIA



MEDIEVAL



ROUND



TIFFANY



# USTOM ENCLOSURE COMPONENTS





# RCHITECTURAL METALS

G

Wenig product offerings range from Air Conditioning Sleeves and Curtain Pockets to Stainless Steel Cladding of Escalators as well as other Architectural Metals requirements.

#### **Curtain Pockets**



#### **Air Conditioning Sleeves and Components**



Stamped Steel Louvers

#### **Architectural Metals**



Stainless Steel Enclosures



Aluminum Grille Louvers

Escalator Panels



#### **Bookshelves**



Stand alone or part of enclosures

#### **Column Covers**



Custom designed to fit any area



P. 631.464.4533 F. 631.464.4536 © 2017 Wenig Co. All rights reserved W003 45 Ranick Drive East, Suite B, Amityville, New York 11701 www.wenigco.com