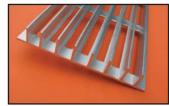

#### **Floor Grilles**

Heavy Duty Aluminum Floor Grille

Stainless Steel Floor Grille

B5 - 4 7/8" Clear Anodized Aluminum, Bi-Directional Grille

B6 - 5 7/8" Clear Anodized Aluminum, Bi-Directional Grille

B65 - 6 1/2" Clear Anodized Aluminum, Bi-Directional Grille

C6 - 6" Clear Anodized Aluminum, Straight Blade Grille