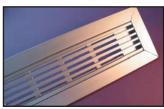

#### **Floor Grilles**

Heavy Duty Aluminum Floor Grille

Stainless Steel Floor Grille

B5 - 4 7/8" Clear Anodized Aluminum, Bi-Directional Grille

B6 - 5 7/8" Clear Anodized Aluminum, Bi-Directional Grille

B65 - 6 1/2" Clear Anodized Aluminum, Bi-Directional Grille