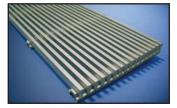

#### **Floor Grilles**

Heavy Duty Aluminum Floor Grille

Stainless Steel Floor Grille

B5 - 4 7/8" Clear Anodized Aluminum, Bi-Directional Grille

B6 - 5 7/8" Clear Anodized Aluminum, Bi-Directional Grille

B65 - 6 1/2" Clear Anodized Aluminum, Bi-Directional Grille