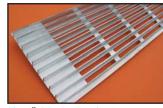

### Architectural Grilles

A5 - 4 7/8" Clear Anodized Aluminum, Uni-Directional Grille

B4 - 3 7/8" Clear Anodized Aluminum, Bi-Directional Grille

C4 - 5" Clear Anodized Aluminum, Straight Blade Grille

All Grilles sized to fit any opening