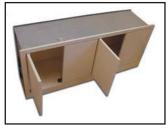

Grille



B65 - 6 1/2" Clear Anodized Aluminum, Bi-Directional Grille



C6 - 6" Clear Anodized Aluminum, Straight Blade Grille

#### **Framed Grilles**



C Style Framed Aluminum, Straight Blade Grille



B Style Framed Aluminum, Bi-Directional Grille

# CLOVER





PARQUET



SQUARE



ITALIA



MEDIEVAL



ROUND



TIFFANY



# USTOM ENCLOSURE COMPONENTS





# RCHITECTURAL METALS

G

Wenig product offerings range from Air Conditioning Sleeves and Curtain Pockets to Stainless Steel Cladding of Escalators as well as other Architectural Metals requirements.

#### **Curtain Pockets**



#### **Air Conditioning Sleeves and Components**



Stamped Steel Louvers

#### **Architectural Metals**



Stainless Steel Enclosures



Aluminum Grille Louvers

Escalator Panels



#### **Bookshelves**



Stand alone or part of enclosures

#### **Column Covers**



Custom designed to fit any area



P. 631.464.4533 F. 631.464.4536 © 2017 Wenig Co. All rights reserved W003 45 Ranick Drive East, Suite B, Amityville, New York 11701 www.wenigco.com