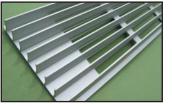

#### **Floor Grilles**

Heavy Duty Aluminum Floor Grille

Stainless Steel Floor Grille

B5 - 4 7/8" Clear Anodized Aluminum, Bi-Directional Grille

B6 - 5 7/8" Clear Anodized Aluminum, Bi-Directional Grille

B65 - 6 1/2" Clear Anodized Aluminum, Bi-Directional Grille