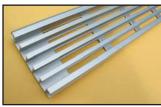

### Architectural Grilles

A5 - 4 7/8" Clear Anodized Aluminum, Uni-Directional Grille

B4 - 3 7/8" Clear Anodized Aluminum, Bi-Directional Grille

C4 - 5" Clear Anodized Aluminum, Straight Blade Grille

All Grilles sized to fit any opening