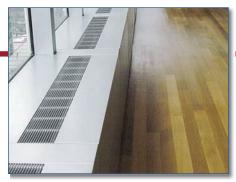

### **Stool Top Design**

- Fixed mullions with separate stool top
- Removable front panels for ease of access by service personnel
- High quality anodized aluminum extruded grilles
- Electrical knock-outs if required
- Stamped louvers in base or front panel