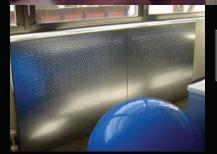

### **Fixed Mullion Design**

- Removable Front Covers
- · Adjustable components to compensate for field conditions
- High quality anodized aluminum extruded grilles
- Electrical knock-outs if required
- Easy access for service personnel