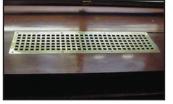

#### **Floor Grilles**

Heavy Duty Aluminum Floor Grille

Stainless Steel Floor Grille

B5 - 4 7/8" Clear Anodized Aluminum, Bi-Directional Grille

B6 - 5 7/8" Clear Anodized Aluminum, Bi-Directional Grille

B65 - 6 1/2" Clear Anodized Aluminum, Bi-Directional Grille